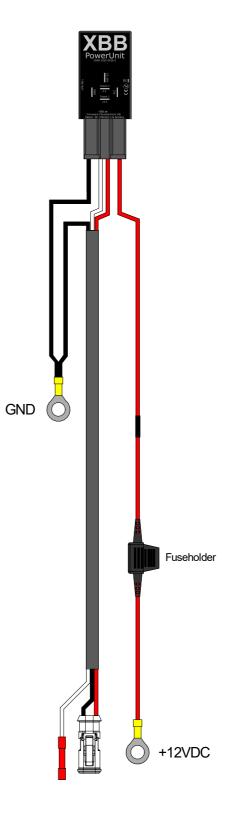

## Note!

Avoid using water to wash the surrounding parts and XBB PowerUnit™. If you must use water or pressure washer, please remove XBB PowerUnit™ from the relay socket before using water. Placement from the XBB Dongle™ should be as short as possible. Even though both XBB PowerUnit™ and XBB Dongle™ have a relatively high output power, the signal can be disturbed due to encapsulation depending on vehicle construction and/or damping materials.