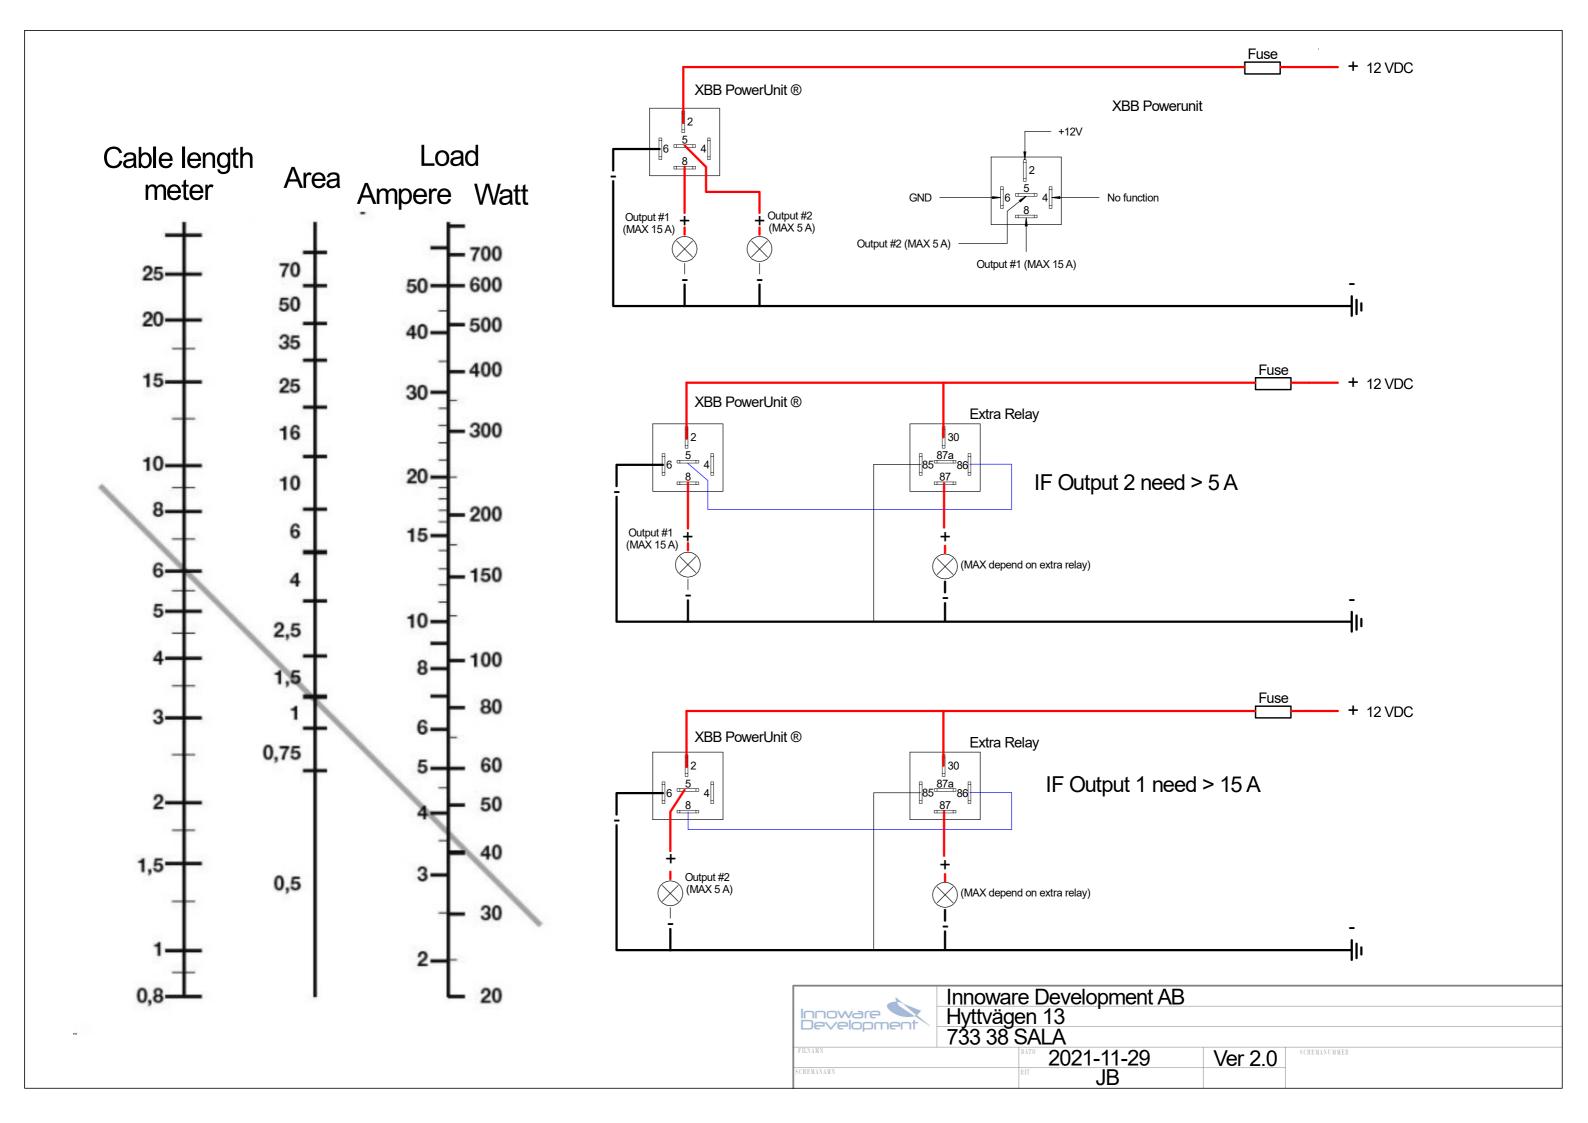

## Mounting direction:

A very important step is the placement and mounting direction of the XBB PowerUnit™. When installing XBB PowerUnit™ in the engine compartment it is very important to mount the XBB PowerUnit™ with the socket pointing downwards. XBB PowerUnit™ has IP 53 protection only when mounted with the socket downwards.

## Note!

Avoid using water to wash the surrounding parts and XBB PowerUnit™. If you must use water or pressure washer, please remove XBB PowerUnit™ from the relay socket before using water. Placement from the XBB Dongle™ should be as short as possible. Even though both XBB PowerUnit™ and XBB Dongle™ have a relatively high output power, the signal can be disturbed due to encapsulation depending on vehicle construction and/or damping materials.





| Innoware