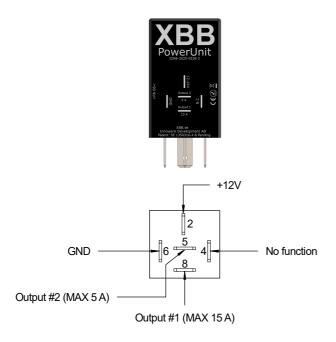

## Mounting direction:

A very important step is the placement and mounting direction of the XBB PowerUnit™. When installing XBB PowerUnit™ in the engine compartment it is very important to mount the XBB PowerUnit™ with the socket pointing downwards. XBB PowerUnit™ has IP 53 protection only when mounted with the socket downwards.

## Note!

Avoid using water to wash the surrounding parts and XBB PowerUnit™. If you must use water or pressure washer, please remove XBB PowerUnit™ from the relay socket before using water. Placement from the XBB Dongle™ should be as short as possible. Even though both XBB PowerUnit™ and XBB Dongle™ have a relatively high output power, the signal can be disturbed due to encapsulation depending on vehicle construction and/or damping materials.





| Innoware              | Innoware Development AB<br>Hyttvägen 13<br>733 38 SALA |         |              |
|-----------------------|--------------------------------------------------------|---------|--------------|
| FILXAMN<br>SCHEMANAMN | 733 38 SALA<br>PATO 2023-10-19                         | Ver 1.0 | SCHEMANUMMER |

## Mounting direction:

A very important step is the placement and mounting direction of the XBB PowerUnit™. When installing XBB PowerUnit™ in the engine compartment it is very important to mount the XBB PowerUnit™ with the socket pointing downwards. XBB PowerUnit™ has IP 53 protection only when mounted with the socket downwards.

## Note!

Avoid using water to wash the surrounding parts and XBB PowerUnit™. If you must use water or pressure washer, please remove XBB