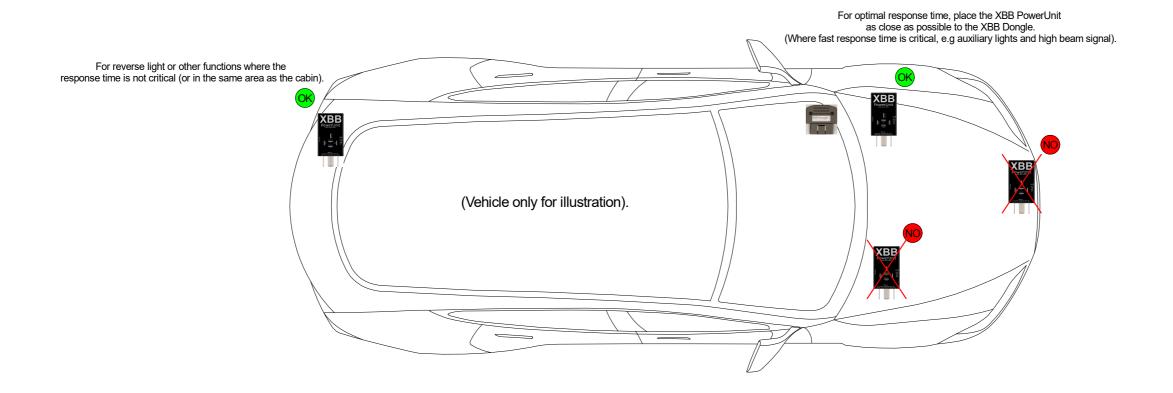

## Mounting direction:

A very important step is the placement and mounting direction of the XBB PowerUnit™. When installing XBB PowerUnit™ in the engine compartment it is very important to mount the XBB PowerUnit™ with the socket pointing downwards. XBB PowerUnit™ has IP 53 protection only when mounted with the socket downwards.

## Note!

Avoid using water to wash the surrounding parts and XBB PowerUnit™. If you must use water or pressure washer, please remove XBB PowerUnit™ from the relay socket before using water. Placement from the XBB Dongle™ should be as short as possible. Even though both XBB PowerUnit™ and XBB Dongle™ have a relatively high output power, the signal can be disturbed due to encapsulation depending on vehicle construction and/or damping materials.